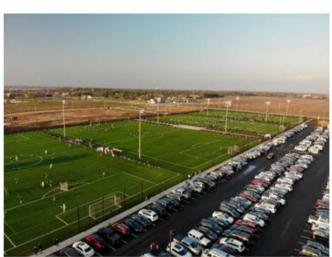

## **VENUE AND FACILITIES**

Champaign County offers a top-tier facility for the showcase, the Rantoul Family Sports Complex. This state-of-the-art complex boasts:

- >> Eight artificial turf fields across 65 acres
- Convenient location just 15 minutes from the University of Illinois
- Ample parking, concessions, and restroom facilities
- 100% synthetic turf and LED lighting on every field
- Multiple concession areas and LED video scoreboards
- >> Close proximity to hotels, attractions, and restaurants
- Officials/staff lounge and 360 viewing area