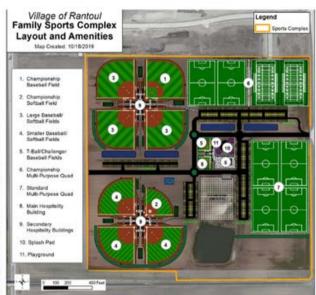

## **VENUE AND FACILITIES**

Champaign County offers a top-tier facility for the showcase, the Rantoul Family Sports Complex. This state-of-the-art complex boasts:

- >> Eight artificial turf fields across 65 acres
- Convenient location just 15 minutes from the University of Illinois
- Ample parking, concessions, and restroom facilities
- 100% synthetic turf and LED lighting on every field
- Multiple concession areas and LED video scoreboards
- >> Close proximity to hotels, attractions, and restaurants
- Officials/staff lounge and 360 viewing area